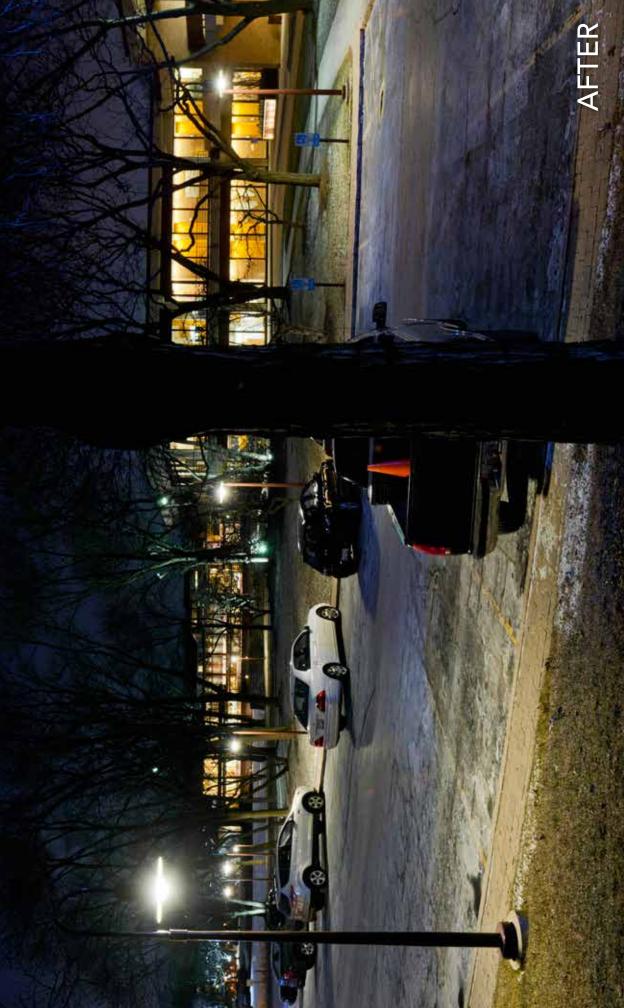

## CASE STUDY HAMBURGER UNIVERSITY

ANNUAL KWH SAVED

47,678 ANNUAL SAVINGS ENERGY REDUCED \$4,768.00 78.9%

## PAYBACK 2 YEARS

**CHALLENGE:** McDonald's has decorative parking lot fixtures throughout Hamburger U and changing them was not an option. They wanted to reduce their energy with LED's lamps, match the existing color temperature and increase light levels.

**SOLUTION:** Tenesis was able to provide a special size LED lamp that met all of their needs and deliver the desired results in the parking lot.

"The choice to use Tenesis was certainly the right one for reliability, value, and an outstanding warranty."