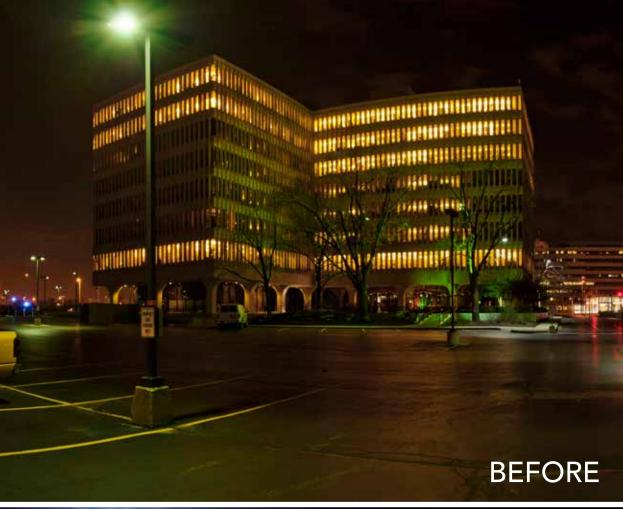

## **CASE STUDY MCDONALD'S**

**ANNUAL KWH SAVED** 

180,526

**ANNUAL SAVINGS** 

**ENERGY REDUCED** 

\$23,002.61

80.3%

## PAYBACK 1.2 YEARS

**CHALLENGE:** McDonald's had already replaced the parking lot lighting with LED but experienced lack of performance and failure almost immediately.

**SOLUTION:** After trying numerous lighting solutions they called Tenesis to solve the issues. We were able to analyze their situation and provide the best solution for them and have since done multiple projects with them successfully.