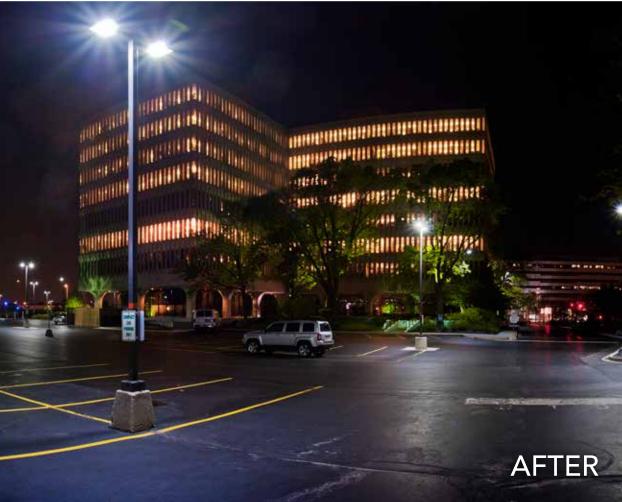

## **CASE STUDY MCDONALD'S**

**ANNUAL KWH SAVED** 

180,526

**ANNUAL SAVINGS** 

**ENERGY REDUCED** 

\$23,002.61

80.3%

## PAYBACK 1.2 YEARS

**CHALLENGE:** McDonald's had already replaced the parking lot lighting with LED but experienced lack of performance and failure almost immediately.

**SOLUTION:** After trying numerous lighting solutions they called Tenesis to solve the issues. We were able to analyze their situation and provide the best solution for them and have since done multiple projects with them successfully.