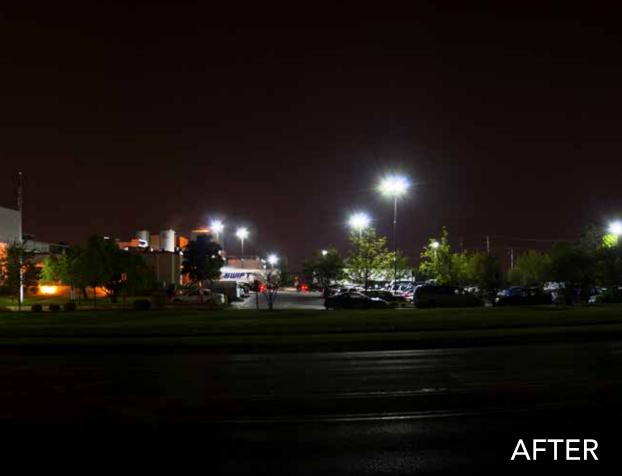

**SOLUTION:** Tenesis installed LED retrofits with a multiple wattage selection that fit in all the different size fixtures to reduce their energy by over 80% while increasing light levels for the safety they required.